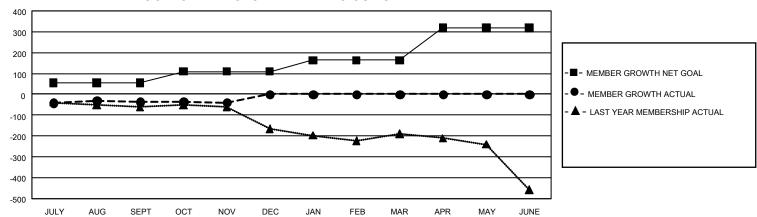

## GOALS AND ACTUAL MEMBERS CUMULATIVE

| DROPPED CLUBS: 2 |     | 106 CLUBS OF 308 ADDED 1<br>OR MORE NEW MEMBERS | GENDER DISTRIBUTION                |                |  |
|------------------|-----|-------------------------------------------------|------------------------------------|----------------|--|
|                  |     |                                                 | MALE                               | 3,904 (58.82%) |  |
|                  |     |                                                 | FEMALE                             | 2,733 (41.18%) |  |
| DROPPED MEMBERS  |     |                                                 | NON BINARY                         | 0 (0.00%)      |  |
| DECEASED         | 53  |                                                 | PREFER NOT TO ANSWER               | 0 (0.00%)      |  |
| CLUB CANCELLED   | 0   |                                                 | TOTAL FAMILY UNIT MEMBERS 1,64     |                |  |
| OTHER            | 288 | CLICK HERE FOR                                  |                                    |                |  |
| TOTAL            | 341 | CUMULATIVE MEMBERSHIP DATA                      | FAMILY MEMBERS PAYING HALF DUES 86 |                |  |

## GMT Constitutional Area 1, Group H

REPORT DOES NOT INCLUDE CLUBS IN UNDISTRICTED AREAS.

| Clubs                 |               |           |               | Members               |                         |                         |                                              |
|-----------------------|---------------|-----------|---------------|-----------------------|-------------------------|-------------------------|----------------------------------------------|
| RESULTS FOR 2021-2022 |               |           |               | RESULTS FOR 2021-2022 |                         |                         |                                              |
| QUARTER               | NEW CLUB GOAL | NEW CLUBS | DROPPED CLUBS | QUARTER ME            | MBER GROWTH NET<br>GOAL | MEMBER GROWTH<br>ACTUAL | DROPPED MEMBERS ACTUAL (including transfers) |
| JULY/AUG/SEPT         | 3             | 0         | 2             | JULY/AUG/SEPT         | 55                      | 244                     | 235                                          |
| OCT/NOV/DEC           | 12            | 0         | 0             | OCT/NOV/DEC           | 54                      | 128                     | 106                                          |
| JAN/FEB/MAR           | 12            | 0         | 0             | JAN/FEB/MAR           | 55                      | 0                       | 0                                            |
| APR/MAY/JUNE          | 30            | 0         | 0             | APR/MAY/JUNE          | 155                     | 0                       | 0                                            |