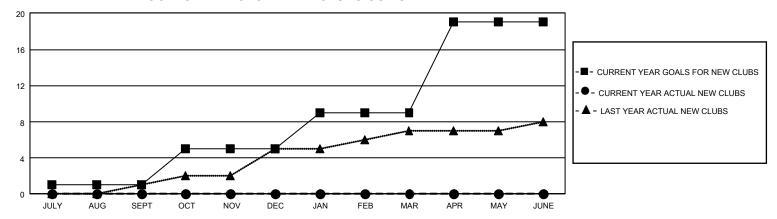

## GOALS AND ACTUAL NEW CLUBS CUMULATIVE

## GMT Constitutional Area 1, Group H

REPORT DOES NOT INCLUDE CLUBS IN UNDISTRICTED AREAS.

| Clubs                 |               |           |               | Members               |                         |                         |                                              |
|-----------------------|---------------|-----------|---------------|-----------------------|-------------------------|-------------------------|----------------------------------------------|
| RESULTS FOR 2021-2022 |               |           |               | RESULTS FOR 2021-2022 |                         |                         |                                              |
| QUARTER               | NEW CLUB GOAL | NEW CLUBS | DROPPED CLUBS | QUARTER ME            | MBER GROWTH NET<br>GOAL | MEMBER GROWTH<br>ACTUAL | DROPPED MEMBERS ACTUAL (including transfers) |
| JULY/AUG/SEPT         | 3             | 0         | 2             | JULY/AUG/SEPT         | 55                      | 244                     | 235                                          |
| OCT/NOV/DEC           | 12            | 0         | 0             | OCT/NOV/DEC           | 54                      | 128                     | 106                                          |
| JAN/FEB/MAR           | 12            | 0         | 0             | JAN/FEB/MAR           | 55                      | 0                       | 0                                            |
| APR/MAY/JUNE          | 30            | 0         | 0             | APR/MAY/JUNE          | 155                     | 0                       | 0                                            |